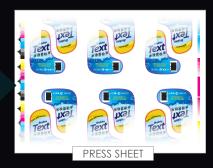

#### Inspects approved original to press sheet

## Benefits

- » Inspects press sheets
- » Inspects nested repeats
- » Auto PDF management
- Wet-ink printed sheet handling
- » Booklet scanning

## Inspects:

- » Label webs and rolls
- » Carton press sheets
- » Leaflet press sheets
- » Labels and inserts
- » Hard copy proofs
- » Step & repeats sheets
- » Nested sheets
- » Cartons