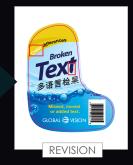

# Inspection for all printed components





To find out how your company can benefit from Global Vision's solutions, contact us at:

info@globalvisioninc.com | www.globalvisioninc.com

#### Inspects approved original to revision





#### Inspects approved original to press sheet





# Advanced Technology

- » Braille compare and braille translate module to compare braille region(s) on master and sample files
- » Support for inspection sets
- » Intelligent proofreading designed to reduce false positives by more than 50%
- » Automatically detects all text and graphic elements
- » Direct integration and unified workflow for BrailleProof and BarProof in one inspection
- » Support for decoding & grading of 1D & 2D barcodes
- » Ability to apply logic to identify the different elements of the artwork including: Text, artwork, barcode, Braille, background, dielines
- » Ability to inspect multiple Master and/or Sample files and generate one combined inspection report

## Benefits

- » Inspects press sheets
- » Inspects nest