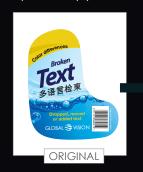

# Inspection for all printed components





To find out how your company can benefit from Global Vision's solutions, contact us at:

info@globalvisioninc.com | www.globalvisioninc.com

#### Inspects approved original to revision





#### Inspects approved original to press sheet





# Advanced Technology

- » Braille compare and braille translate module to compare braille region(s) on master and sample files
- » Support for inspection sets
- » Intelligent proofreading designed to reduce false positives by more than 50%
- » Automatically detects all text and graphic elements
- » Direct integration and unified workflow for BrailleProof and BarProof in one inspection
- » Support for decoding & grading of 1D & 2D barcodes
- » Ability to apply logic to identify the different elements of the artwork including: Text, artwork, barcode, Braille, background, dielines
- » Ability to inspect multiple Master and/or Sample files and generate one combined inspection report

## Benefits

- » Inspects press sheets
- » Inspects ne