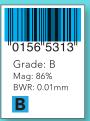

## Barcode Inspection

Instantly locates and decodes all Barcodes in an artwork file.