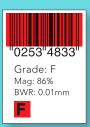

## Barcode Inspection

Instantly locates and decodes all Barcodes in an artwork file.