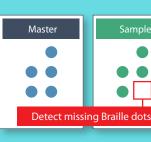

# Braille Inspection

Instantly locates and inspectall Braille in an artwork file.

# Advanced Technology

- » Braille compare and braille translate module to compare braille region(s) on master and sample files
- » Support for inspection sets
- » Intelligent proofreading designed to reduce false positives by more than 50%
- » Automatically detects all text and graphic elements
- » Direct integration and unified workflow for BrailleProof and BarProof in one inspection
- » Support for decoding & grading of 1D & 2D barcodes
- » Ability to apply logic to identify the different elements of the artwork including: Text, artwork, barcode, Braille, background, dielines
- » Ability to inspect multiple Master and/or Sample files and generate one combined inspection report