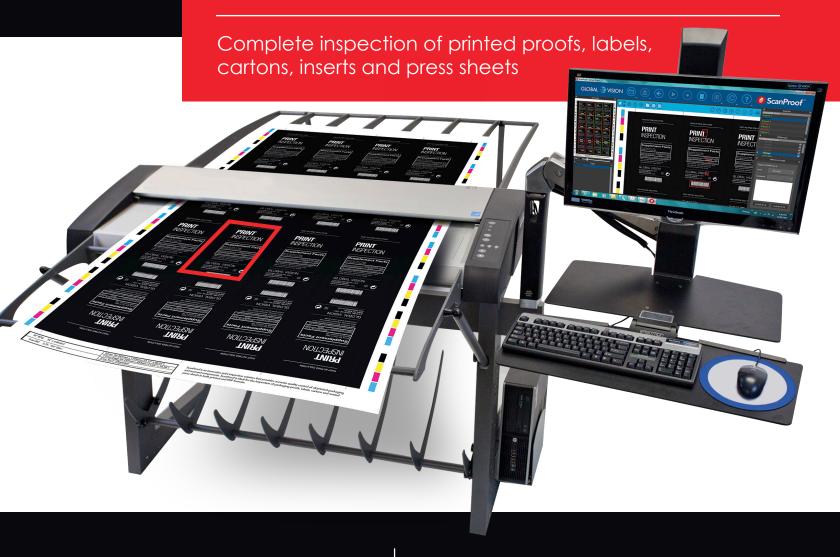

# Inspection for all printed components

To find out how your company can benefit from Global Vision's solutions, contact us at:

info@globalvisioninc.com | www.globalvisioninc.com

## Benefits

- » Inspects press sheets
- » Inspects nested repeats
- » Auto PDF management
- Wet-ink printed sheet handling
- » Booklet scanning

## Inspects:

- » Label webs and rolls
- » Carton press sheets
- » Leaflet press sheets
- » Labels and inserts
- » Hard copy proofs
- » Step & repeats sheets
- » Nested sheets
- » Cartons